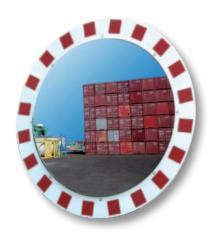

## **RED AND WHITE FRAME**

#### **PRODUCT CODE**

Anti frost / Anti condensation Code 846AB

#### **TECHNICAL SPECIFICATION**

- > Optic: anti-frost and anti-condensation Mirror size: Ø 600 mm
- > Frame: white with red reflectors
- > Packaging dimensions: 1010 x 200 x 1010 mm
- > Gross weight: 20.0 kg
- > Angle of convexity: for a field of vision of approximately 90° used at junctions where users are coming from 2 different directions
- > Maximum viewing distance between the mirror and viewer: approx 11 m
- > Fixing kit supplied
- > Full guarantee (mirror, frame and fixings)\*
- > Manufactured in France
- > 100% recyclable