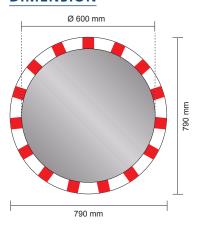

#### **TECHNICAL SPECIFICATION**

- > Optic: anti-frost and anti-condensation Mirror size: Ø 600 mm
- > Frame: white with red reflectors
- > Packaging dimensions: 1010 x 200 x 1010 mm
- > Gross weight: 20.0 kg
- > Angle of convexity: for a field of vision of approximately 90° used at junctions where users are coming from 2 different directions
- > Maximum viewing distance between the mirror and viewer: approx 11 m
- > Fixing kit supplied
- > Full guarantee (mirror, frame and fixings)\*
- > Manufactured in France
- > 100% recyclable

#### **DIMENSION**