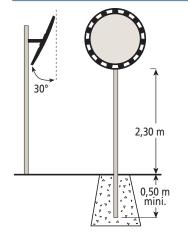

#### **DIMENSION**

#### **FIXING KIT DIAGRAM**

All mirrors are supplied complete with bolts and brackets kit in stainless steel, adaptable for walls and round posts (Ø 76 to 90 mm) or rectangular (60x80 or 80x80mm).

If mirrors are post mounted, only steel posts are to be used.

### RECOMMENDED INSTALLATION

www.vialux-mirrors.co.uk