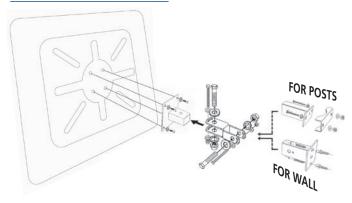

#### **FIXING KIT DIAGRAM**

All mirrors are supplied complete with bolts and brackets kit in stainless steel, adaptable for walls and round posts (Ø 76 to 90 mm) or rectangular (60x80 or 80x80mm).

If mirrors are post mounted, only steel posts are to be used.