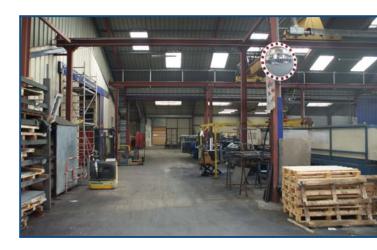

RED AND WHITE FRAME**

#### **PRODUCT CODE**

Anti frost / Anti condensation Code 846AB



#### **TECHNICAL SPECIFICATION**

- > Optic: anti-frost and anti-condensation Mirror size: Ø 600 mm
- > Frame: white with red reflectors
- > Packaging dimensions: 1010 x 200 x 1010 mm
- > Gross weight: 20.0 kg
- > Angle of convexity: for a field of vision of approximately 90° used at junctions where users are coming from 2 different directions
- > Maximum viewing distance between the mirror and viewer: approx 11 m
- > Fixing kit supplied
- > Full guarantee (mirror, frame and fixings)\*
- > Manufactured in France
- > 100% recyclable

#### **DIMENSION**



#### **GUARANTEE**



- > Unbreakable > UV inhibited > Heat accumulator system, demisting & de-icing with no electrical power
- > 6 year guarantee



#### **FIXING KIT DIAGRAM**



All mirrors are supplied complete with bolts and brackets kit in stainless steel, adaptable for walls and round posts (Ø 76 to 90 mm) or rectangular (60x80 or 80x80mm).

If mirrors are post mounted, only steel posts are to be used.

### RECOMMENDED INSTALLATION





www.vialux-mirrors.co.uk