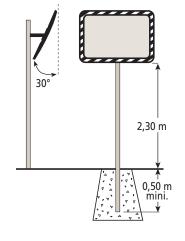

- > Angle of convexity: for a field of vision of approximately 90° used at junctions where users are coming from 2 different directions
- > Maximum viewing distance between the mirror and viewer: approx 20 m
- > Fixing kit supplied
- > Full guarantee (mirror, frame and fixings)\*
- > Manufactured in France
- > 100% recyclable

#### **DIMENSIONS**



#### **GUARANTEE**



- > Unbreakable > UV inhibited > Heat accumulator system, demisting & de-icing with no electrical power
- > 6 year guarantee



#### **FIXATION KIT DIAGRAM**



All mirrors are supplied complete with bolts and brackets kit in galvanised steel, adaptable for walls and round posts (Ø 76 to 90 mm) or rectangular (60x80 or 80x80mm).

If mirrors are post mounted, only steel posts are to be used.

#### RECOMMENDED INSTALLATION





www.vialux-mirrors.co.uk