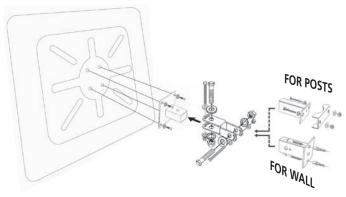

#### **FIXATION KIT DIAGRAM**

All mirrors are supplied complete with bolts and brackets kit in galvanised steel, adaptable for walls and round posts (Ø 76 to 90 mm) or rectangular (60x80 or 80x80mm).

If mirrors are post mounted, only steel posts are to be used.