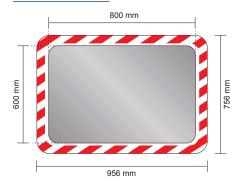

#### **TECHNICAL SPECIFICATION**

- > Optic: anti-frost and anti-condensation -Mirror Size: 800x600 mm
- > Frame: white with red reflectors
- > Packaging dimensions: 1300x200x970 mm
- > Gross weight: 25.0 kg
- > Angle of convexity: for a field of vision of approximately 90° used at junctions where users are coming from 2 different directions
- > Maximum viewing distance between the mirror and viewer: approx 20 m
- > Fixing kit supplied
- > Full guarantee (mirror, frame and fixings)\*
- > Manufactured in France
- > 100% recyclable

#### **DIMENSIONS**