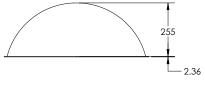

# **HEMISPHERIC MIRRORS**



# HALF A SPHERE

#### PRODUCT CODE

Polycarbonate > **3660PC** 

## GUARANTEE



> Light> maintain shape > unbreakable > shock resistant > 5 year guarantee.





### **TECHNICAL SPECIFICATION**

- > Unbreakable mirror drilled in the center to allowed excess water to pass through in case of the sprinkler systems being activated
- > Lens: polycarbonate
- > Angle of convexity: for a field of vision of approximately 360° used at junctions where users are coming from 4 different directions
- > Maximum viewing distance between the mirror and viewer: approx. 8 m
- > Fixing kit supplied (4 chains of 1 meter)
- > Packaging dimensions: 730x300x760 mm
- > Gross weight: 3,7 kg
- > 100% recyclable

#### DIMENSIONS







#### 

#### **FIXING KIT DIAGRAM**