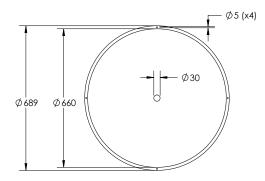

# **HEMISPHERIC MIRRORS**



# HALF A SPHERE

#### PRODUCT CODE

Polycarbonate > **3660PC** 

## GUARANTEE



> Light> maintain shape > unbreakable > shock resistant > 5 year guarantee.





### **TECHNICAL SPECIFICATION**

- > Unbreakable mirror drilled in the center to allowed excess water to pass through in case of the sprinkler systems being activated
- > Lens: polycarbonate
- > Angle of convexity: for a field of vision of approximately 360° used at junctions where users are coming from 4 different directions
- > Maximum viewing distance between the mirror and viewer: approx. 8 m
- > Fixing kit supplied (4 chains of 1 meter)
- > Packaging dimensions: 730x300x760 mm
- > Gross weight: 3,7 kg
- > 100% recyclable

#### DIMENSIONS







#### 

#### **FIXING KIT DIAGRAM**