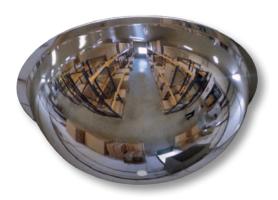

# **HEMISPHERIC MIRRORS**

# HALF A SPHERE

### **TECHNICAL SPECIFICATION**

- > Unbreakable mirror drilled in the center to allowed excess water to pass through in case of the sprinkler systems being activated
- > Lens: polycarbonate
- > Angle of convexity: for a field of vision of approximately 360° used at junctions where users are coming from 4 different directions
- > Maximum viewing distance between the mirror and viewer: approx. 8 m
- > Fixing kit supplied (4 chains of 1 meter)
- > Packaging dimensions: 730x300x760 mm
- > Gross weight: 3,7 kg
- > 100% recyclable