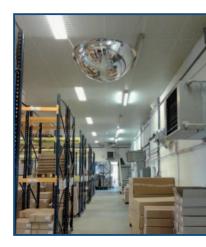

# **HEMISPHERIC MIRRORS**

# HALF A SPHERE

### **TECHNICAL SPECIFICATION**

- > Unbreakable mirror drilled in the center to allowed excess water to pass through in case of the sprinkler systems being activated
- > Lens: polycarbonate
- > Angle of convexity: for a field of vision of approximately 360° used at junctions where users are coming from 4 different directions
- > Maximum viewing distance between the mirror and viewer: approx. 8 m
- > Fixing kit supplied (4 chains of 1 meter)
- > Packaging dimensions: 730x300x760 mm
- > Gross weight: 3,7 kg
- > 100% recyclable