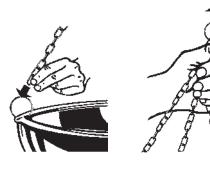

# **HEMISPHERIC MIRRORS**



# HALF A SPHERE

#### PRODUCT CODE

Polycarbonate > **3660PC** 

## GUARANTEE



> Light> maintain shape > unbreakable > shock resistant > 5 year guarantee.





### **TECHNICAL SPECIFICATION**

- > Unbreakable mirror drilled in the center to allowed excess water to pass through in case of the sprinkler systems being activated
- > Lens: polycarbonate
- > Angle of convexity: for a field of vision of approximately 360° used at junctions where users are coming from 4 different directions
- > Maximum viewing distance between the mirror and viewer: approx. 8 m
- > Fixing kit supplied (4 chains of 1 meter)
- > Packaging dimensions: 730x300x760 mm
- > Gross weight: 3,7 kg
- > 100% recyclable

#### DIMENSIONS







#### 

#### **FIXING KIT DIAGRAM**