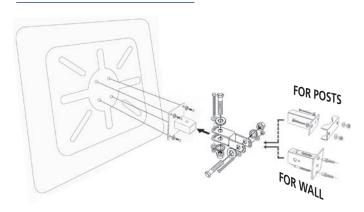

#### **FIXATION KIT DIAGRAM**

All mirrors are supplied complete with bolts and brackets kit in galvanised steel, adaptable for walls and round posts ( $\emptyset$  76 to 90 mm) or rectangular (60x80 or 80x80mm).

If mirrors are post mounted, only steel posts are to be used.