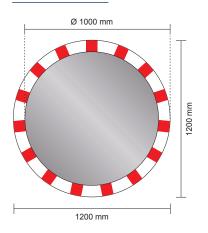

### **TECHNICAL SPECIFICATION**

- > Optics : Stainless steel (886) or anti-frost and anti-condensation (886AB) -Mirror Size : Ø 1000 mm
- > Frame red & white
- > Packaging dimensions : 1300 x 200 x 1300 mm
- > Gross weight: 32,0 kg (886) & 38,0 kg (886AB)
- > Angle of convexity: for a field of vision of approximately 90° used at junctions where users are coming from 2 different directions
- > Maximum viewing distance between the mirror and viewer: approx 30 m
- > Fixing kit supplied
- > Full guarantee (mirror, frame and fixings)\*
- > Manufactured in France
- > 100% recyclable

#### **DIMENSIONS**