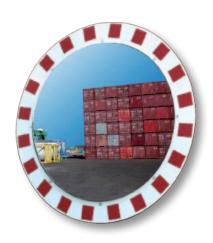

# CODE

Stainless Steel Code 886

Anti frost / Anti condensation Code 886AB

### **TECHNICAL SPECIFICATION**

- > Optics : Stainless steel (886) or anti-frost and anti-condensation (886AB) -Mirror Size : Ø 1000 mm
- > Frame red & white
- > Packaging dimensions : 1300 x 200 x 1300 mm
- > Gross weight: 32,0 kg (886) & 38,0 kg (886AB)
- > Angle of convexity: for a field of vision of approximately 90° used at junctions where users are coming from 2 different directions
- > Maximum viewing distance between the mirror and viewer: approx 30 m
- > Fixing kit supplied
- > Full guarantee (mirror, frame and fixings)\*
- > Manufactured in France
- > 100% recyclable