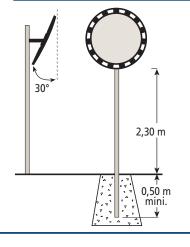

d at junctions where users are coming from 2 different directions
- > Maximum viewing distance between the mirror and viewer: approx 30 m
- > Fixing kit supplied
- > Full guarantee (mirror, frame and fixings)\*
- > Manufactured in France
- > 100% recyclable

#### **DIMENSIONS**



#### **GUARANTEE**



- > Unbreakable > Durable > UV inhibited
- > 7 year quarantee



> Unbreakable > UV inhibited > Heat accumulator system, demisting & de-icing with no electrical power > 6 year guarantee



#### **FIXATION KIT DIAGRAM**



All mirrors are supplied complete with bolts and brackets kit in galvanised steel, adaptable for walls and round posts ( $\emptyset$  76 to 90 mm) or rectangular (60x80 or 80x80mm).

If mirrors are post mounted, only steel posts are to be used.

# RECOMMENDED INSTALLATION





www.vialux-mirrors.co.uk