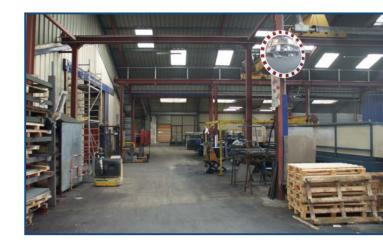

ECIFICATION**

- > Optics : Stainless steel (886) or anti-frost and anti-condensation (886AB) -Mirror Size : Ø 1000 mm
- > Frame red & white
- > Packaging dimensions : 1300 x 200 x 1300 mm
- > Gross weight: 32,0 kg (886) & 38,0 kg (886AB)
- > Angle of convexity: for a field of vision of approximately 90° used at junctions where users are coming from 2 different directions
- > Maximum viewing distance between the mirror and viewer: approx 30 m
- > Fixing kit supplied
- > Full guarantee (mirror, frame and fixings)\*
- > Manufactured in France
- > 100% recyclable

#### **DIMENSIONS**



#### **GUARANTEE**



- > Unbreakable > Durable > UV inhibited
- > 7 year quarantee



> Unbreakable > UV inhibited > Heat accumulator system, demisting & de-icing with no electrical power > 6 year guarantee



#### **FIXATION KIT DIAGRAM**



All mirrors are supplied complete with bolts and brackets kit in galvanised steel, adaptable for walls and round posts ( $\emptyset$  76 to 90 mm) or rectangular (60x80 or 80x80mm).

If mirrors are post mounted, only steel posts are to be used.

# RECOMMENDED INSTALLATION





www.vialux-mirrors.co.uk